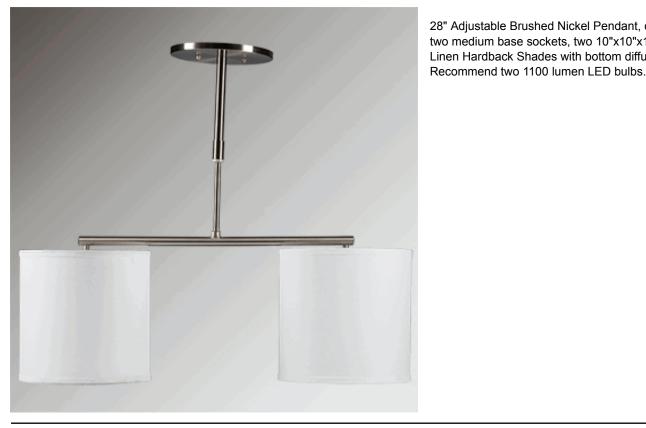

## Lamp Specifications 3904P

28" Adjustable Brushed Nickel Pendant, direct wired, two medium base sockets, two 10"x10"x10" White Linen Hardback Shades with bottom diffusers.

Lamp Dimensions: 28"H Adjustable Shade Part Number: 10100100HB Lamp Finish: Brushed Nickel Shade Material: White Linen Switch: NA Shade Dimensions: 10"x10"x10" Bulb Wattage: Recommend two 1100 lumen LED bulbs, max Harp: NA rating two 18 watt CFL Miscellaneous: Cordset: direct wired Socket: medium base Options: Base: 8"W